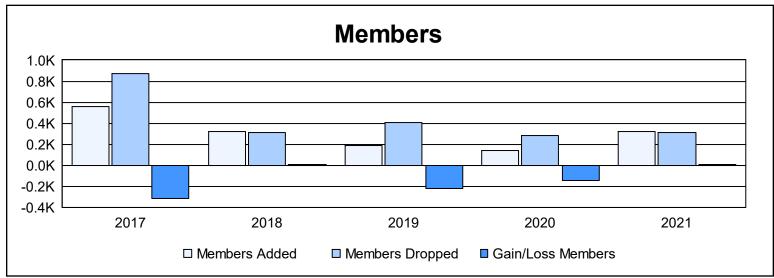

District 321A1 As of June 2021 Cumulative

| Year      | New<br>Clubs | Dropped<br>Clubs | Gain/<br>Loss<br>Clubs | New<br>Members | Charter<br>Members | Reinstate<br>Members | Transfer<br>Members | Total<br>Member<br>Added | Total<br>Members<br>Dropped | Gain/<br>Loss<br>Members |
|-----------|--------------|------------------|------------------------|----------------|--------------------|----------------------|---------------------|--------------------------|-----------------------------|--------------------------|
| 2016-2017 | 3            | 13               | -10                    | 244            | 122                | 193                  | 3                   | 562                      | 876                         | -314                     |
| 2017-2018 | 0            | 5                | -5                     | 283            | 5                  | 23                   | 6                   | 317                      | 312                         | 5                        |
| 2018-2019 | 2            | 5                | -3                     | 123            | 41                 | 14                   | 7                   | 185                      | 410                         | -225                     |
| 2019-2020 | 1            | 1                | 0                      | 70             | 47                 | 18                   | 3                   | 138                      | 284                         | -146                     |
| 2020-2021 | 8            | 3                | 5                      | 104            | 205                | 13                   | 3                   | 325                      | 314                         | 11                       |
| Average   | 3            | 5                | -3                     | 165            | 84                 | 52                   | 4                   | 305                      | 439                         | -134                     |