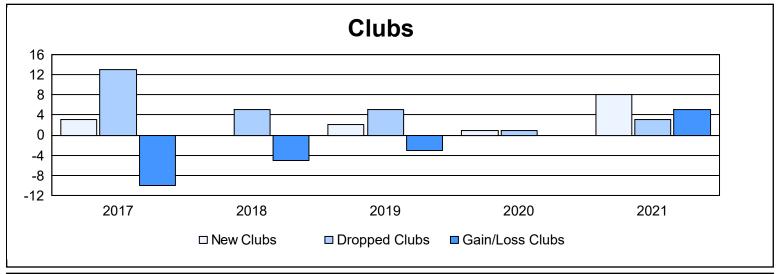

District 321A1 As of June 2021 Cumulative

| Year      | New<br>Clubs | Dropped<br>Clubs | Gain/<br>Loss<br>Clubs | New<br>Members | Charter<br>Members | Reinstate<br>Members | Transfer<br>Members | Total<br>Member<br>Added | Total<br>Members<br>Dropped | Gain/<br>Loss<br>Members |
|-----------|--------------|------------------|------------------------|----------------|--------------------|----------------------|---------------------|--------------------------|-----------------------------|--------------------------|
| 2016-2017 | 3            | 13               | -10                    | 244            | 122                | 193                  | 3                   | 562                      | 876                         | -314                     |
| 2017-2018 | 0            | 5                | -5                     | 283            | 5                  | 23                   | 6                   | 317                      | 312                         | 5                        |
| 2018-2019 | 2            | 5                | -3                     | 123            | 41                 | 14                   | 7                   | 185                      | 410                         | -225                     |
| 2019-2020 | 1            | 1                | 0                      | 70             | 47                 | 18                   | 3                   | 138                      | 284                         | -146                     |
| 2020-2021 | 8            | 3                | 5                      | 104            | 205                | 13                   | 3                   | 325                      | 314                         | 11                       |
| Average   | 3            | 5                | -3                     | 165            | 84                 | 52                   | 4                   | 305                      | 439                         | -134                     |